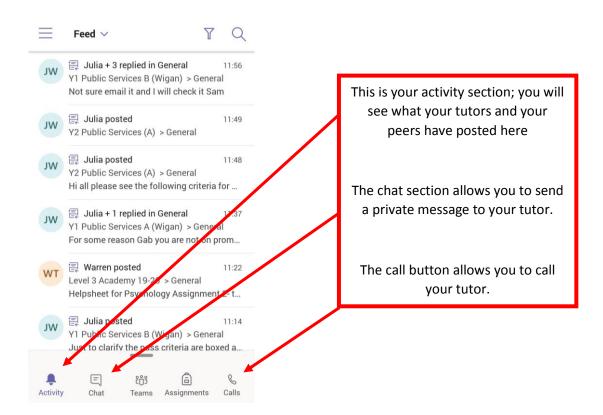

## How to Access and Submit an Assignment on Teams

- 1. Go to your regular Microsoft Teams channel where your tutor will post regular communication on work that needs to be complete.
- 2. You will see the assignment posted on your feed (please see below). To view the assignment, click "View assignment":