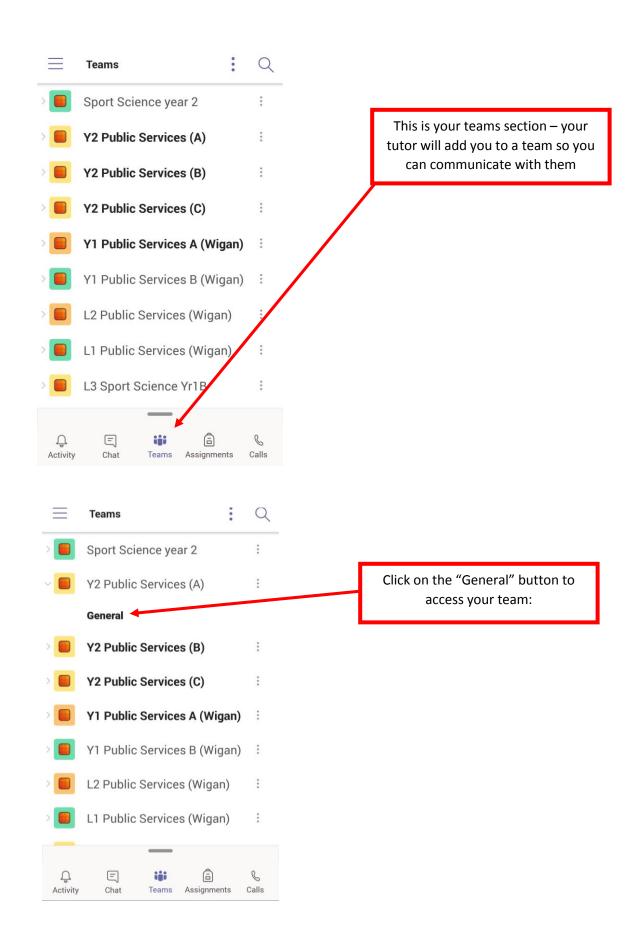

## How to Access and Submit an Assignment on Teams

- 1. Go to your regular Microsoft Teams channel where your tutor will post regular communication on work that needs to be complete.
- 2. You will see the assignment posted on your feed (please see below). To view the assignment, click "View assignment":