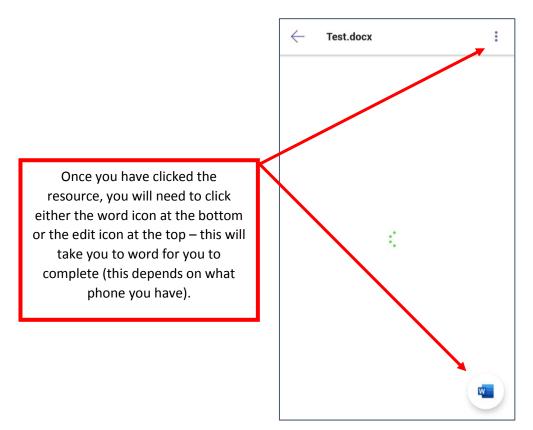

- To complete the assignment, click on the resource and you will be able to edit the document live on your phone (you will need to have downloaded the Microsoft Word or PowerPoint App on your phone – PLEASE SEE OTHER DOCUMENT ON HOW TO DO THIS)
  - a. Please note your word document will save automatically to the assignment section on teams. If you want to come back to it later, just click back on the resource and your work will still be there.